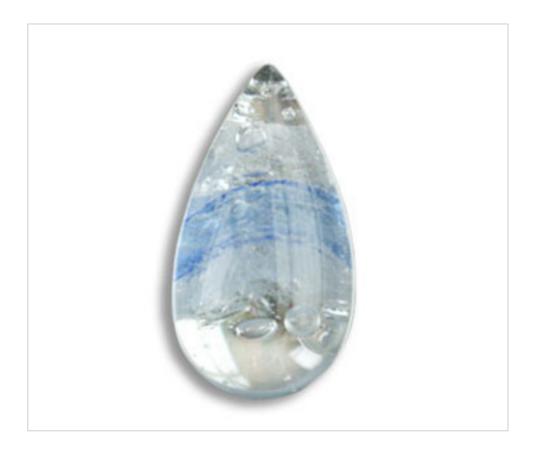

# Almond 6343K 50mm Craquelé Blue

February 22nd, 2025, 08:59

## DESCRIPTION

Smooth Transparent pressed glass almond with craquele finish. Each piece is unique due the hand made manufacturing **PRICE** 

| Lot | P.V.P. excluding VAT |
|-----|----------------------|
| 1   | 5,88€                |
| 6   | 3,91€                |
| 12  | 3,41€                |
| 36  | 3,09€                |
|     | N                    |

## Almond 6343K 50mm Craquelé Blue

### NOTES

Craquelé pressed glass. Each piece is unique due to the handmade manufacture

### **OTHER FEATURES**

Length (mm): 50

Colour: Blue