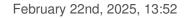

# Almond 6343K 50mm Craquelé Green

#### **DESCRIPTION**

Smooth Transparent pressed glass almond with craquele finish. Each piece is unique due the hand made manufacturing

## Almond 6343K 50mm Craquelé Green

#### **TECHNICAL SPECIFICATIONS**

Weight: 80 Grams Packging: Box 128 Units

**NOTES** 

Craquelé pressed glass. Each piece is unique due to the handmade manufacture

**OTHER FEATURES** 

Length (mm): 50 Colour: Green