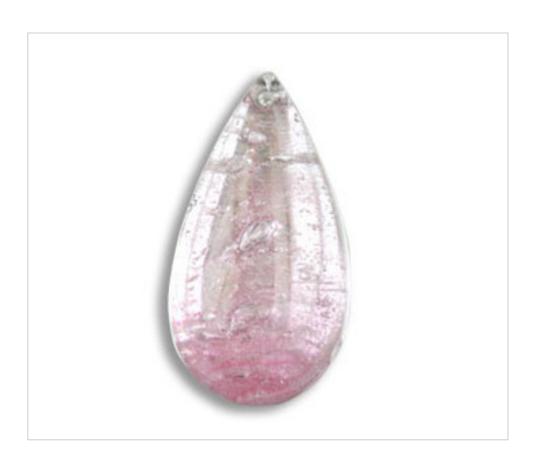

# Almond 6343K 50mm Craquelé Pink

April 05th, 2025, 05:06

#### **DESCRIPTION**

Smooth Transparent pressed glass almond with craquele finish. Each piece is unique due the hand made manufacturing

## Almond 6343K 50mm Craquelé Pink

#### **TECHNICAL SPECIFICATIONS**

Weight: 80 Grams Packging: Box 128 Units

**NOTES** 

Craquelé pressed glass. Each piece is unique due to the handmade manufacture

**OTHER FEATURES** 

Length (mm): 50 Colour: Rose