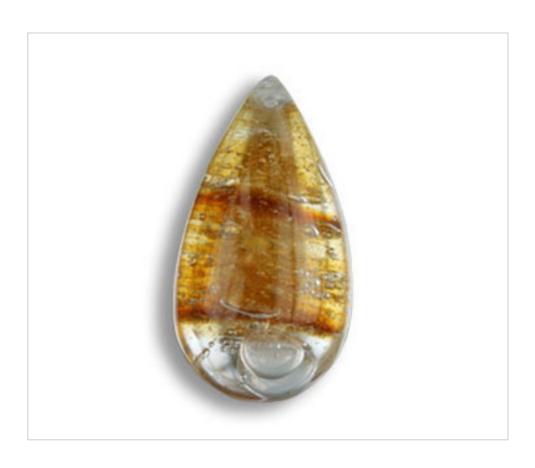

# Almond 6343K 76mm Craquelé Amber

#### **DESCRIPTION**

Smooth Transparent pressed glass almond with craquele finish. Each piece is unique due the hand made manufacturing

## Almond 6343K 76mm Craquelé Amber

#### **TECHNICAL SPECIFICATIONS**

Weight: 62 Grams Packging: Box 128 Units

**NOTES** 

Craquelé pressed glass. Each piece is unique due to the handmade manufacture

**OTHER FEATURES** 

Length (mm): 76 Colour: Amber