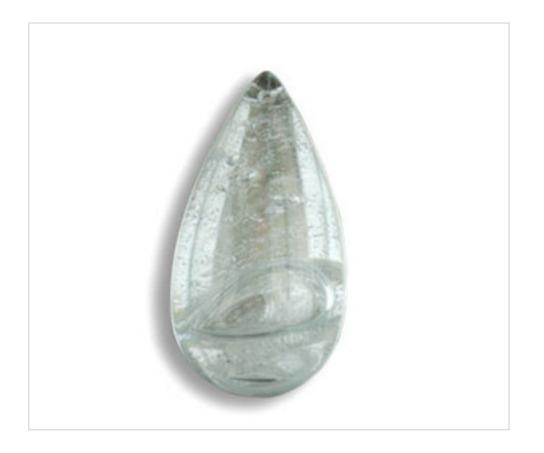

# Almond 6343K 89mm Craquelé

April 03rd, 2025, 23:55

## DESCRIPTION

Smooth Transparent pressed glass almond with craquele finish. Each piece is unique due the hand made manufacturing **PRICE** 

| Lot | P.V.P. excluding VAT |
|-----|----------------------|
| 1   | 13,61€               |
| 4   | 9,06€                |
| 12  | 7,88€                |
| 36  | 7,18€                |
|     |                      |

#### NOTES

Craquelé pressed glass. Each piece is unique due to the handmade manufacture

#### **OTHER FEATURES**

Length (mm): 89

Colour: Transparent