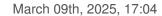

# Pendeloque 320/63mm Rose

### **DESCRIPTION**

Transparent pressed glass Maria Teresa style pendeloque with 1 hole for pinning with brass needle or connector. Varnished in rose color and dried at 200  $^{\circ}$  C