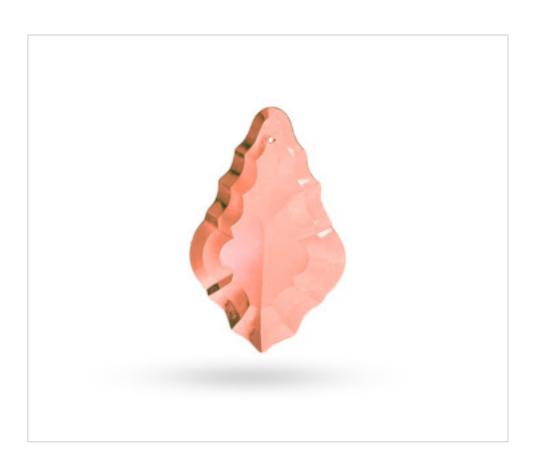

## Pendeloque 320/63mm Rose

### **TECHNICAL SPECIFICATIONS**

Weight: 31 Grams Packging: Bag 25 Units

**NOTES** 

Pressed glass

**OTHER FEATURES** 

Length (mm): 63 Colour: Rose

**DOCUMENTS** 

Pendeloque 320/63mm Rose