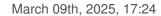

# Pendeloque 320/50mm Red

### **DESCRIPTION**

Transparent pressed glass Maria Teresa style pendeloque with 1 hole for pinning with brass needle or connector. Varnished in red color and dried at  $200\,^{\circ}$  C

## Pendeloque 320/50mm Red

#### **TECHNICAL SPECIFICATIONS**

Weight: 12 Grams Packging: Bag 42 Units

**NOTES** 

Pressed glass

**OTHER FEATURES** 

Length (mm): 50 Colour: Red