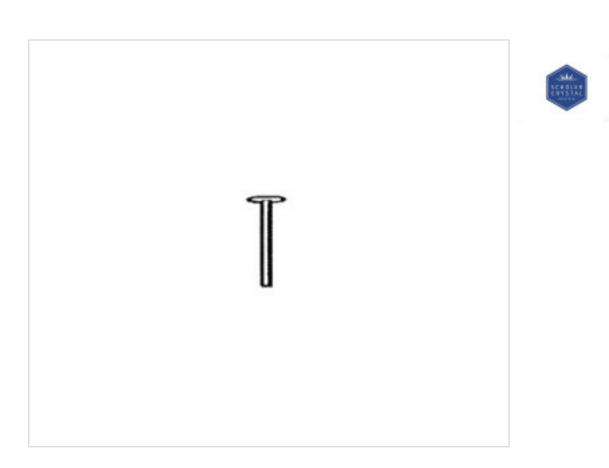

# Pin 9191 20mm brass

April 04th, 2025, 18:01

# Pin 9191 20mm brass

| TECHNICAL SPECIFICATIONS |               |  |
|--------------------------|---------------|--|
| Weight: 1 Grams          |               |  |
| NOTES                    |               |  |
| Pin 0.8mm x2.0mm         |               |  |
| OTHER FEATURES           |               |  |
| Length (mm): 20          | Colour: Brass |  |
| DOCUMENTS                |               |  |