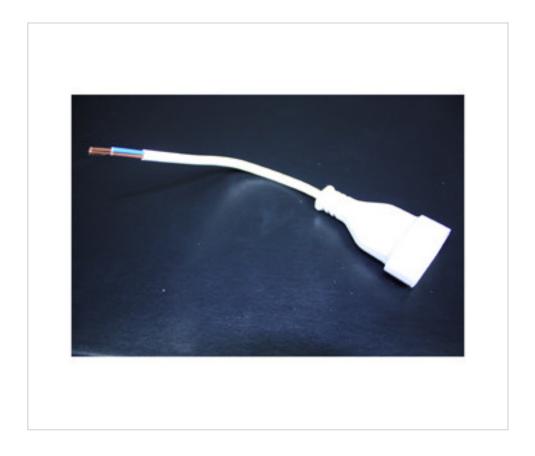

# Female plug cordset 2x0.75 200mm white

March 09th, 2025, 17:02

# Female plug cordset 2x0.75 200mm white

# **NOTES**

Europa female plug with 2m cable 2x0,75mm2

# **OTHER FEATURES**

Length (mm): 2000 Colour: White

Intensidad In (A): 2.5

Section (mm2): 0,75 Voltage In (Vac): 250