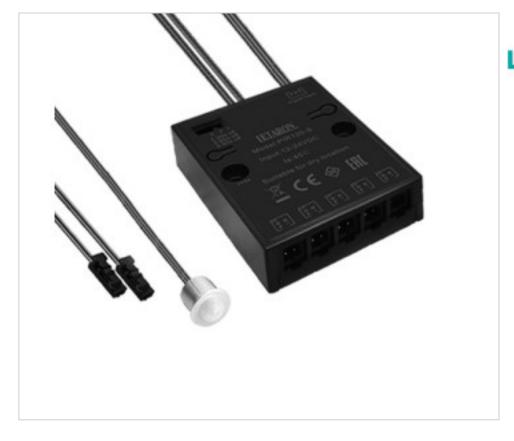

### **DESCRIPTION**

Subcontroller distribution box wired 25cm with 2 connectors to the driver and with 2m to the presence sensor. With 5 output channels. Maximum 5 Amps. With three positions via dip-switch to regulate shutdown time without detection. 1. 30sec. 2. 60sec. 3. 90 sec.

### **NOTES**

Wired subcontroller with 5 output channels. PIR

#### **OTHER FEATURES**

Length (mm): 63 Width (mm): 50

High (mm): 14 Colour: Black

Voltage In (Vdc): 12 Intensidad Out (A): 5
Room Temperature (°C): 0~+85 Life (Hours): 30000