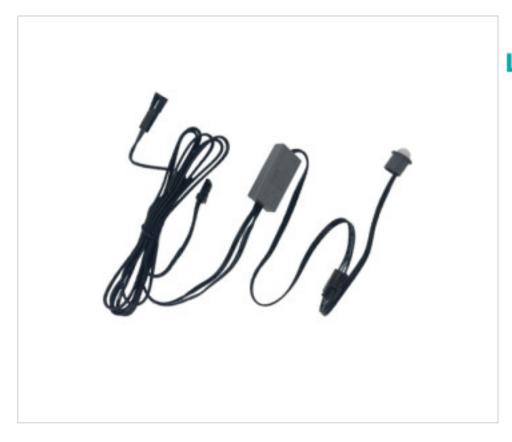

# PIR Sensor Switch PIR120-L 12Vdc

November 21st, 2024, 14:04

## **DESCRIPTION**

Presence control On/Off switch. With connector in the primary to the driver and with connector in the secondary for the led strip.

#### **NOTES**

PIR sensor. wiring with connector to driver output and another connector for the led strip.