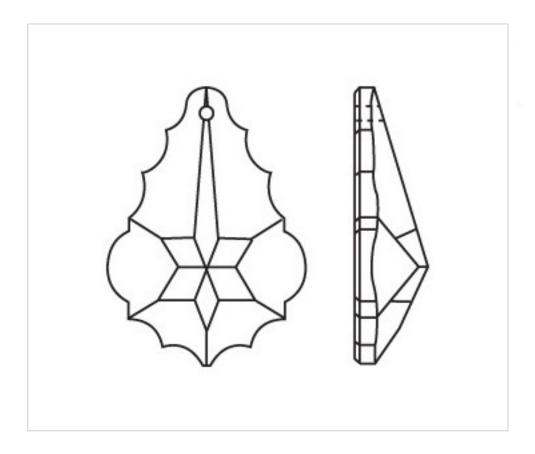

# A631010

# Plaque 4108/100x68mm (ex 2011)

### A631010

Plaque 4108/100x68mm (ex 2011)

### **TECHNICAL SPECIFICATIONS**

Packging: Box 20 Units Weight: 125 Grams

**OTHER FEATURES** 

Length (mm): 100 Width (mm): 68

Colour: Transparent

**DOCUMENTS** 

Plaque 4108/100x68mm (ex 2011)