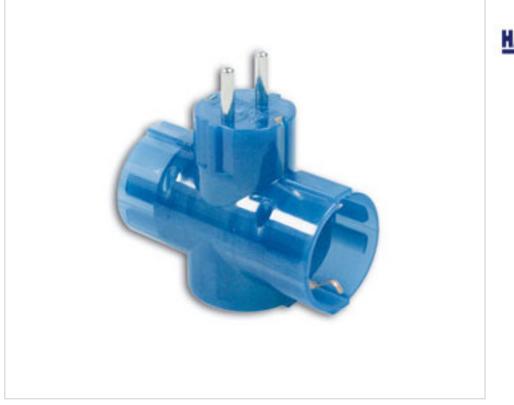

# Plug Adapter blue 3 plugs earth terminal 10A/250V

March 06th, 2025, 10:21

## DESCRIPTION

Transparent blue Schuko plug adapter with 3 Schuko sockets wrapped in plastic film with barcode

## SK08229

Plug Adapter blue 3 plugs earth terminal 10A/250V