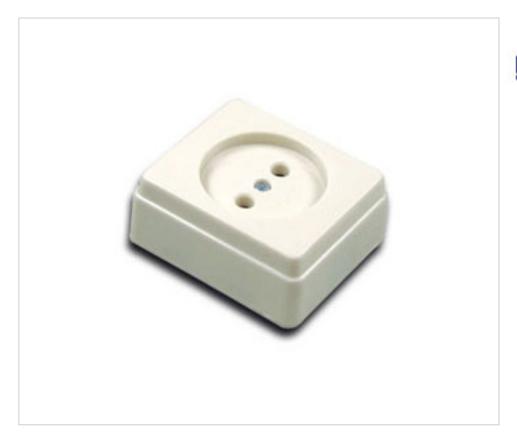

# Plug base for channel FILM+EAN

March 03rd, 2025, 17:14

## **DESCRIPTION**

European surface socket outlet for gutter wrapped in transparent film and with barcode