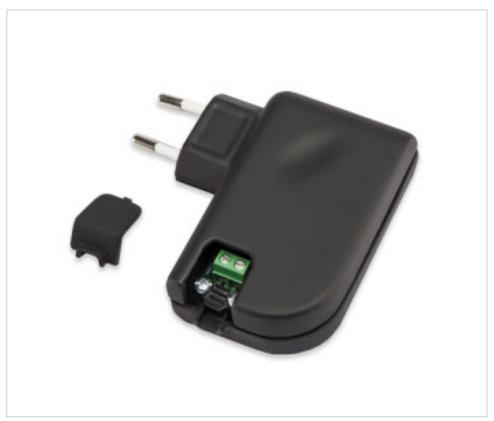

# Plug-in LED power supply CV 12V 17W

April 05th, 2025, 04:32

# Plug-in LED power supply CV 12V 17W

#### **NOTES**

IP20, output 2x075 section cable

#### **OTHER FEATURES**

Length (mm): 66 Width (mm): 24

High (mm): 81 Colour: Black

Voltage In (Vac): 220~240 Voltage Out (Vdc): 12
Intensidad Out (A): 1.4 Frecuency (Hz): 50~60

Power (W): 0~17 Critical Temperature (°C): 85

Life (Hours): 50000 Ingress Protection: IP20

Dimmable: NO Power factor: 0.6