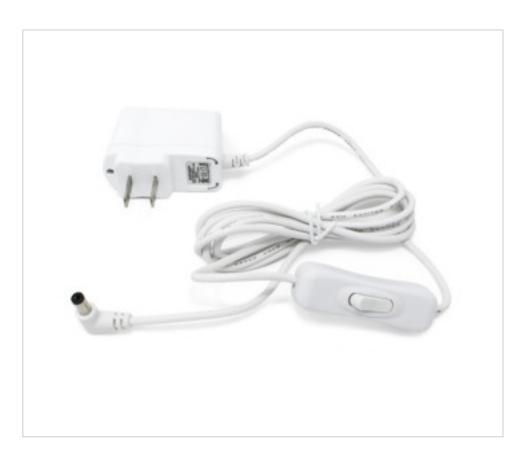

### G5K0003D

Plug-in power supply 12V 5W EUR for kit with Jack and switch

#### NOTES

Input: 100V-240V. Round cable 2464 24AWG VW-1 80º300V -150cm plug to switch + 30cm end with jack angle 5.5

#### **OTHER FEATURES**

Length (mm): 180 Voltage Out (Vdc): 12 Intensidad Out (A): 0.42 Power (W): 5 Power factor: 0.45 Voltage In (Vac): 100~240 Intensidad In (A): 0.3 Frecuency (Hz): 50~60 Ingress Protection: IP20