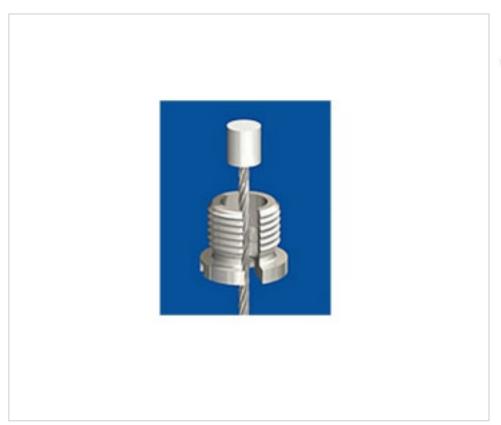

# Cap M10 029.005.075 with slot and side exit

April 05th, 2025, 04:32

## **DESCRIPTION**

Cap M10 029.005.075 M10 male thread and 2.2mm center hole and 2.2mm side opening for fast ancaling of the steel cable terminal, 1.6mm slot for tightening with a screwdriver. Depth of thread 8mm. Also available in other M13 (029.006.055) and M8 (029.005.732) metrics.