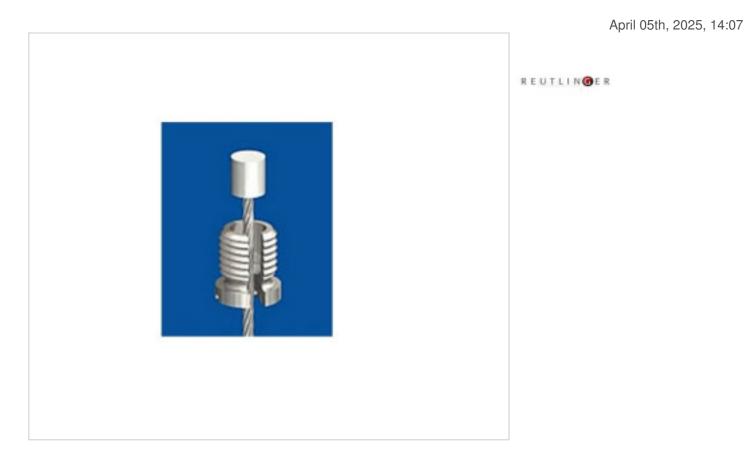

# Cap M8 029.005.732 with slot and side exit

### DESCRIPTION

Cap M8 029.005.732 male thread M8 and central hole 2mm and side opening of 2mm for quick anchoring of the terminal of the steel cable, slot 1.6mm for tightening with screwdriver. Depth of thread 8mm. Also available in other M13 (029.006.055) and M10 (029.005.705) metrics.