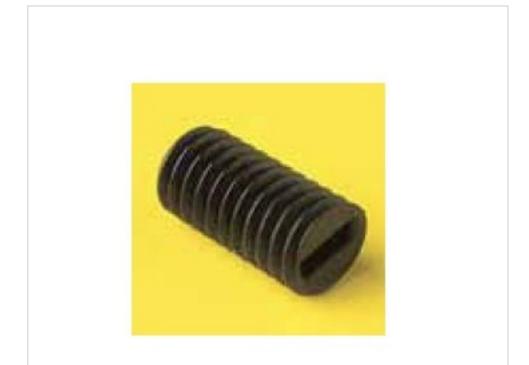

# Polycarbonate neutral threaded screw 5408/10/011

April 05th, 2025, 07:47

## Polycarbonate neutral threaded screw 5408/10/011

### **TECHNICAL SPECIFICATIONS**

Packging: Bag 1000 Units Weight: 0 Grams

**NOTES** 

M7X1mm

**OTHER FEATURES** 

Length (mm): 10 Colour: Transparent