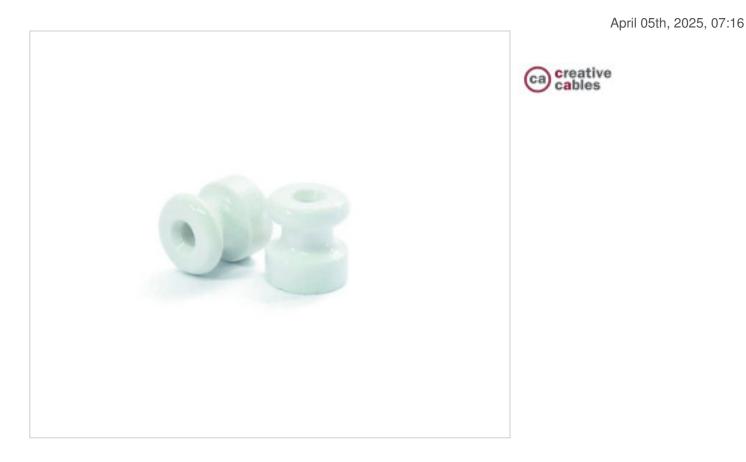

## White Porcelain insulator for electrical wall installations

### DESCRIPTION

19mm porcelain insulator for electrical installations in the wall of braided textile cables of 0.75-1.5mm2 section. Made in Italy.

### NOTES

D19mm porcelain insulator for twisted cables. Does not include screw and wall bracket.

### **OTHER FEATURES**

Diameter (mm): 19