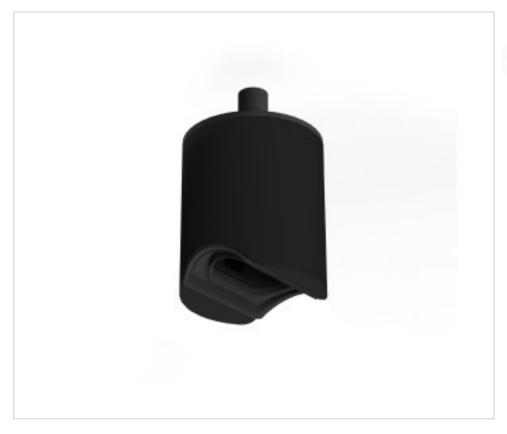

# Port kit esse14 for hanging lamps with S14d socket. black

November 23rd, 2024, 10:28

## **DESCRIPTION**

Esse14 lamp holder kit for pendant lamps with S14d socket. Finish: Black

#### CDPLS14DSPN

Port kit esse14 for hanging lamps with S14d socket. black

### **TECHNICAL SPECIFICATIONS**

Weight: 56 Grams

#### **NOTES**

TECHNICAL CHARACTERISTICS: 1x Max. 20W LED S14d 220-240 V CE CI. II Terminals: screw terminals for rigid or flexible cables of 0.75-1.5 mm2 Material: Thermoplastic with PVC gaskets Dimensions: Diameter 47 mm

#### **OTHER FEATURES**

Socket: S14d