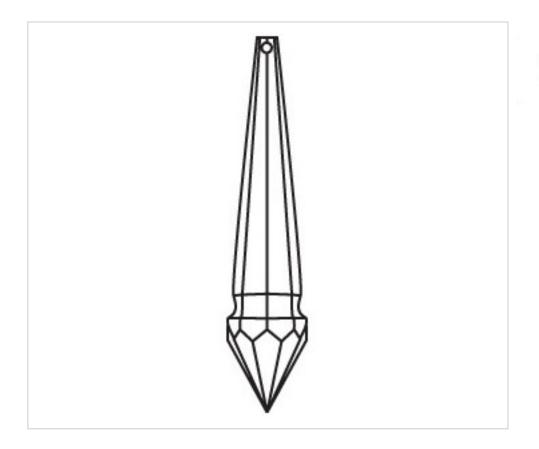

# Prism 3226/100x20mm

April 04th, 2025, 00:56

# Prism 3226/100x20mm

### **TECHNICAL SPECIFICATIONS**

Packging: Box 60 Units Weight: 26 Grams

**OTHER FEATURES** 

Length (mm): 100 Width (mm): 20

Colour: Transparent

**DOCUMENTS** 

Prism 3226/100x20mm