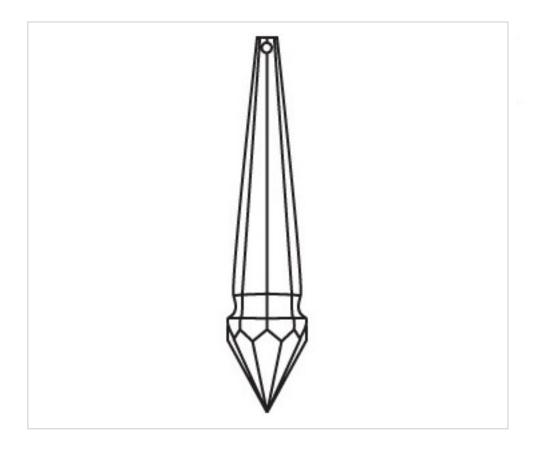

# Prism 3226/100x20mm Emerald

April 04th, 2025, 13:18

## Prism 3226/100x20mm Emerald

#### **TECHNICAL SPECIFICATIONS**

Packging: Box 60 Units Weight: 31 Grams

**OTHER FEATURES** 

Length (mm): 100 Width (mm): 20

Colour: Emerald **DOCUMENTS** 

Prism 3226/100x20mm Emerald