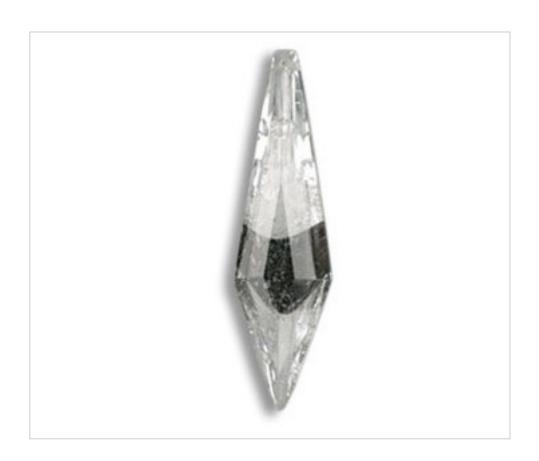

# Prism 64K115mm Craquelé Black

### **DESCRIPTION**

Transparent pressed glass prism with craquele finish. Each piece is unique due the hand made manufacturing

## Prism 64K115mm Craquelé Black

#### **TECHNICAL SPECIFICATIONS**

Weight: 120 Grams Packging: Box 40 Units

**NOTES** 

Craquelé pressed glass. Each piece is unique due to the handmade manufacture

**OTHER FEATURES** 

Length (mm): 115 Colour: Black