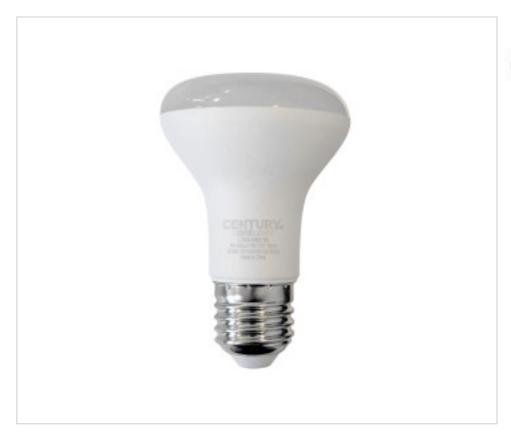

# R63 Satin LED Bulb E27 9W 820Lm 3000K

April 05th, 2025, 10:22

## **DESCRIPTION**

Satin LED Bulb R63 9W 820Lm E27 3000K

## **OTHER FEATURES**

Diameter (mm): 63 Voltage In (V): 220~240

Power (W): 9 Colour Temperature ( ${}^{\circ}$ K): 3000

Lumen: 820 Angle ( $^{\circ}$ ): 120

Socket: E27 Energy efficiency: F Incandescence equivalence (W): 60 Life (Hours): 20000