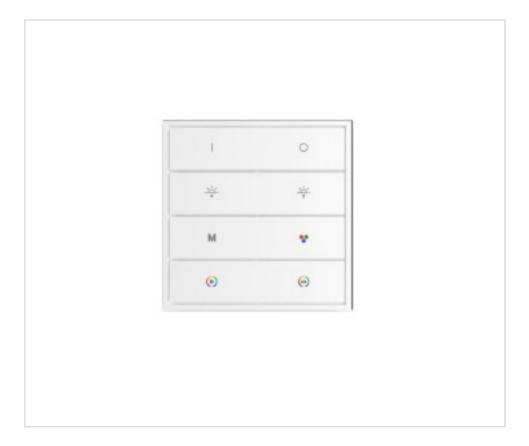

### **DESCRIPTION**

Wall switch type radio transmitter with 1 output channel for RGB and RGBW led. 4 double elements with the following functions: ON / OFF; Dimmer more and less light; RGB and RGBW color change, Color memory and dynamic cycle. Recessed in wall and with direct power supply at 110-230Vac

## **NOTES**

1 channel. Funtions: ON-OFF