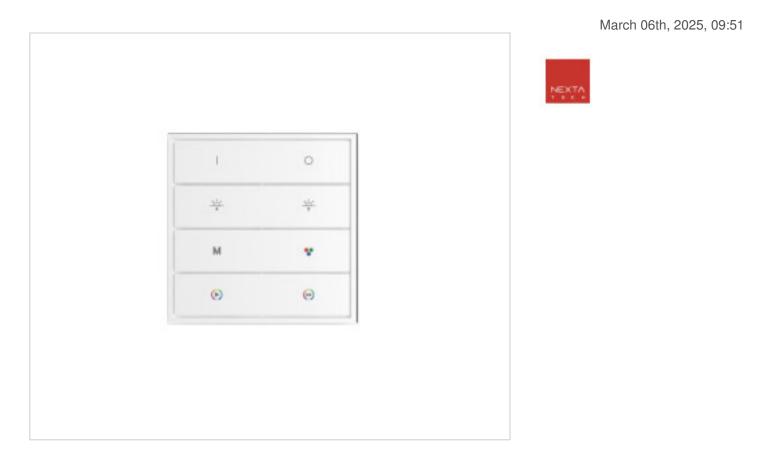

# Radiotransmitter wall switch OPT-1C RGB/RGBW battery CR2451

### DESCRIPTION

Wall switch type radio transmitter with 1 output channel for RGB and RGBW led. 4 double elements with the following functions: ON / OFF; Dimmer more and less light; RGB and RGBW color change, Color memory and dynamic cycle. It works with a lithium button battery CR2450.

## 15OPT1C

Radiotransmitter wall switch OPT-1C RGB/RGBW battery CR2451