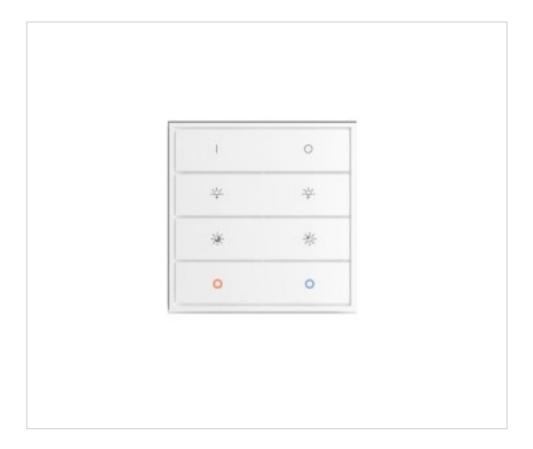

#### **DESCRIPTION**

Wall switch type radio transmitter with 1 output channel for CCT Tunable White led. 4 double elements with the following functions: ON / OFF; Dimmer more and less light; light level selection 25% or 75% and control buttons CCT cold white and warm white light. Recessed in wall and with direct power supply at 110-230Vac