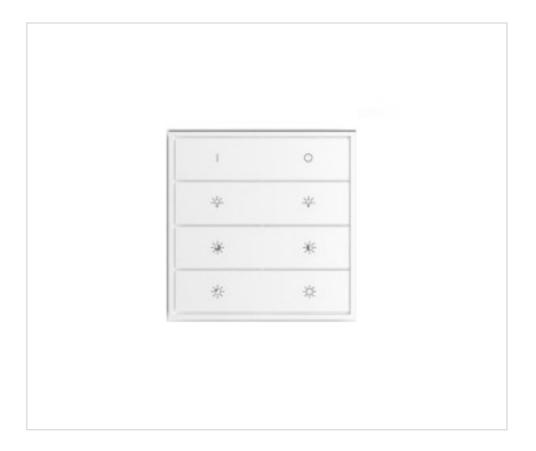

### **DESCRIPTION**

Wall switch type radio transmitter with 1 output channel for single color led. 4 double elements with the following functions: ON / OFF; Dimmer more and less light; light level selection 25% -50% -75% -100%. It works with a lithium button battery CR2450.