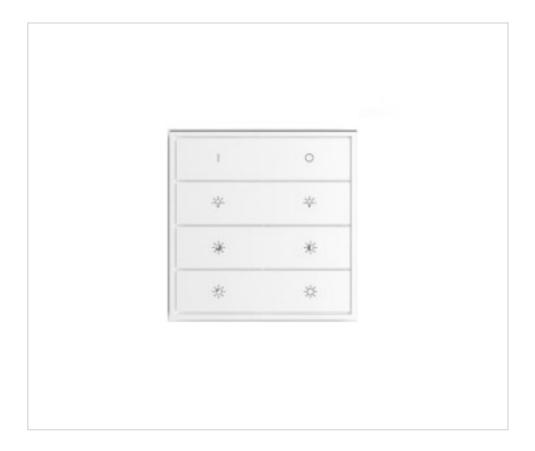

#### **DESCRIPTION**

Wall switch type radio transmitter with 1 output channel for single color led. 4 double elements with the following functions: ON / OFF; Dimmer more and less light; light level selection 25% -50% -75% -100%. Recessed in wall and with direct power supply at 110-230Vac

## **OTHER FEATURES**

Length (mm): 85 Width (mm): 85

High (mm): 12 Voltage In (Vac): 230