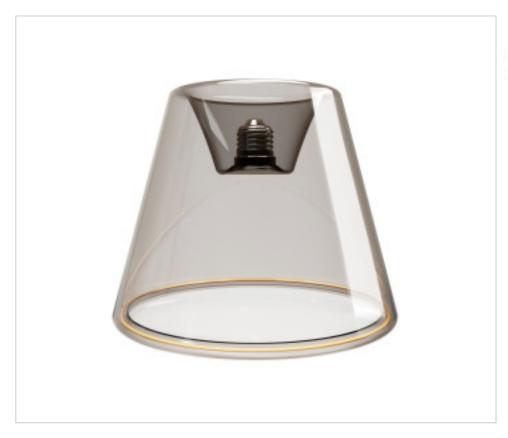

# Recessed Cone Led Bulb Smoky E27 6W 400Lm 1900K Dimmable

April 04th, 2025, 11:43

## **DESCRIPTION**

Smoky Ghost Line LED Bulb Cone D195-111 mm. Recessed 6W 400Lm E27 1900K Dimmable - G11

### **NOTES**

This bulb is only compatible with lamp holders with a maximum diameter of 5 cm.