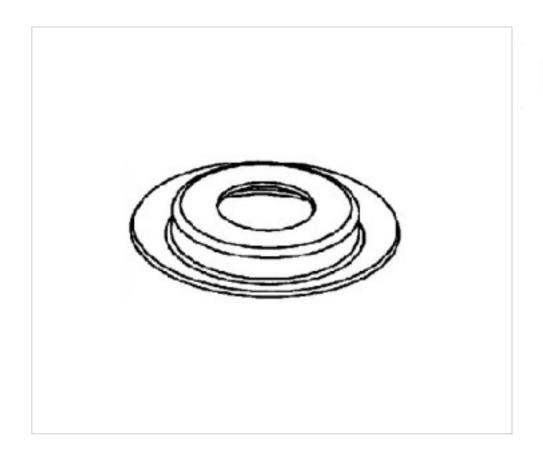

# Reducer ring for washers 9685 33mm brass

April 04th, 2025, 17:04

# Reducer ring for washers 9685 33mm brass

#### **TECHNICAL SPECIFICATIONS**

Packging: Box 200 Units

**NOTES** 

outside diameter 33mm

**OTHER FEATURES** 

Diameter (mm): 33 Colour: Brass

**DOCUMENTS** 

Reducer ring for washers 9685 33mm brass