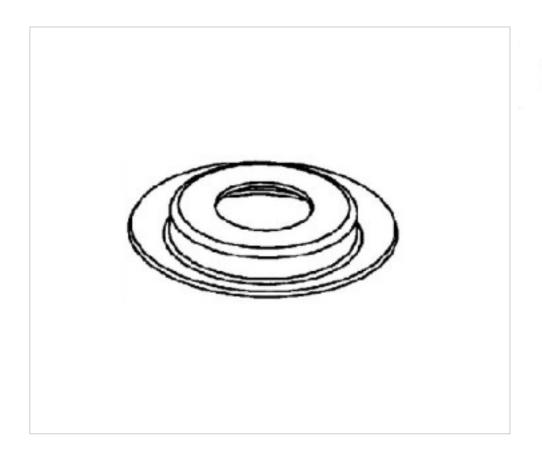

## E185001

# Reducer ring for washers 9685 33mm gold

April 05th, 2025, 08:03

# Reducer ring for washers 9685 33mm gold

#### **TECHNICAL SPECIFICATIONS**

Packging: Box 200 Units

**NOTES** 

outside diameter 33mm

**OTHER FEATURES** 

Diameter (mm): 33 Colour: Gold

**DOCUMENTS** 

Reducer ring for washers 9685 33mm gold