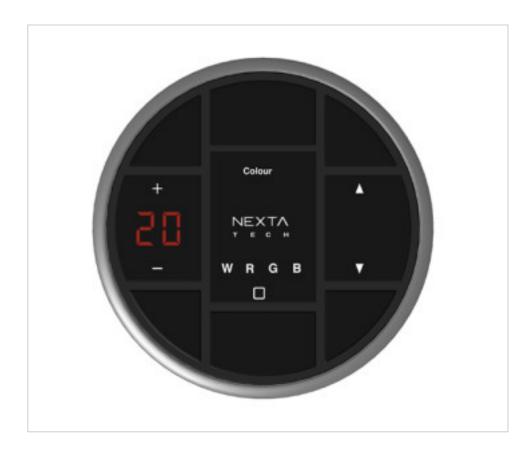

# **DESCRIPTION**

Radio transmitter 30 channels. On-Off function, dimmer up / down, color control RGB / RGBW and CCT, dynamic cycle control. Open-close-stop (motors). CR2450 battery. Wall magnetic support.

### **NOTES**

Radio transmitter 30 channels. On-Off function, dimmer up / down, color control RGB / RGBW and CCT, dynamic cycle control. Open-close-stop (motors). CR2450 battery. Wall magnetic support.