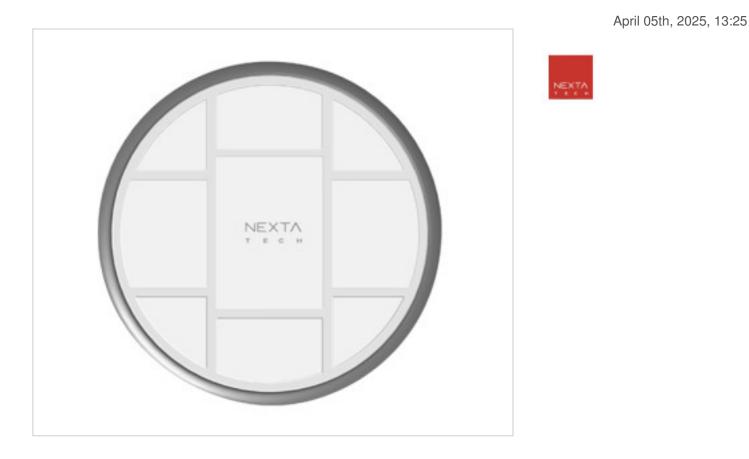

# Remote control HB80-6G 6 Channels with settable function

#### DESCRIPTION

Radio transmitter with 6 buttons with configurable functions. CR2450 battery. Wall magnetic support.

### 15HB806G

Remote control HB80-6G 6 Channels with settable function

### NOTES

Radio transmitter with 6 buttons with configurable functions. CR2450 battery. Wall magnetic support.

### **OTHER FEATURES**

High (mm): 13

Voltage In (Vdc): 3

Diameter (mm): 80