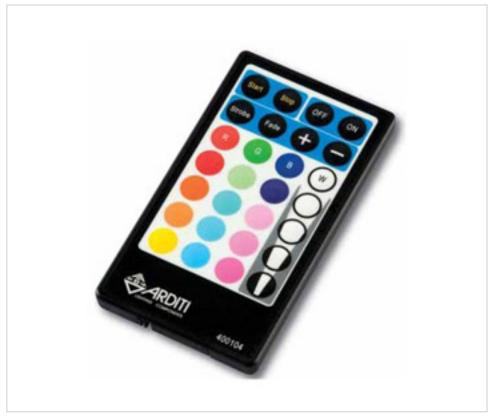

# Remote Control emitter IR RGB BY IR

December 22nd, 2024, 02:51

# **DESCRIPTION**

IR RGB infrared remote control for use with master modules (G505680M and G505681M) and infrared receiver (G505683). Recommended range 10 meters to the receiver.

#### Functioning:

- 3 RGB buttons that turn on, off and regulate the light intensity of each channel.
- 12 buttons (1 to 12) for already programmed scenes that mix different tones of the RGB channels.
- 4 buttons (W) for different levels of white color intensity (100%,75%,50%,25%,0%).