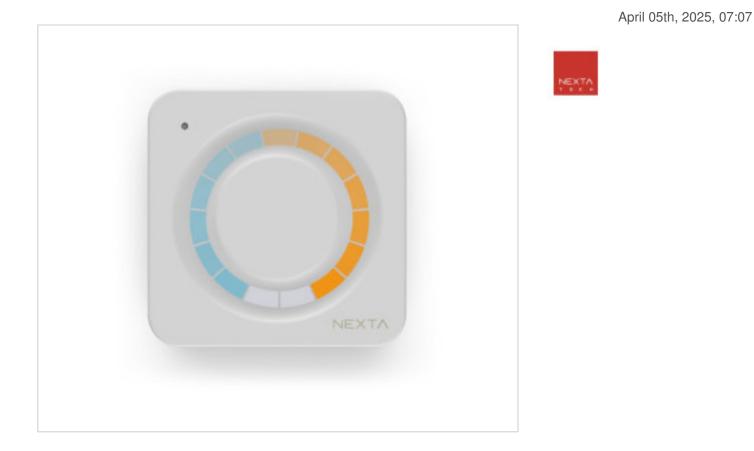

## DESCRIPTION

Radio transmitter 1 channel. Function On-Off, dimmer color temperature selection with tactile crown. CR2450 battery included for 3 years average life

## NOTES

Radio transmitter 1 channel. Function On-Off, dimmer color temperature selection with tactile crown. CR2450 battery included for 3 years average life