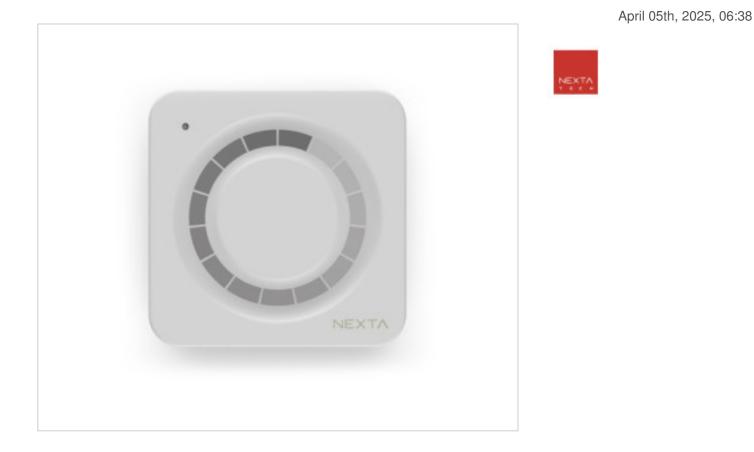

## Remote control TOUCH-1DIM

### DESCRIPTION

Radio transmitter 1 channel. On-Off function, dimmer with tactile crown. CR2450 battery included for 3 years average life **PRICE** 

| Lot | P.V.P. excluding VAT |
|-----|----------------------|
| 1   | 24,57€               |
| 10  | 23,40€               |

# 15TOUCH1DIM

**Remote control TOUCH-1DIM** 

### NOTES

Radio transmitter 1 channel. On-Off function, dimmer with tactile crown. CR2450 battery included for 3 years average life