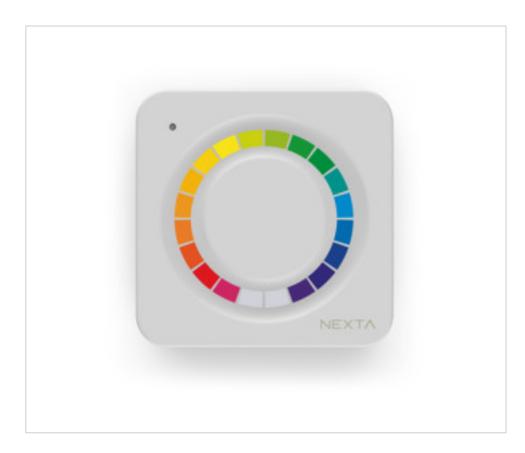

# Remote control TOUCH-1RGBW

April 05th, 2025, 06:41

# **DESCRIPTION**

Radio transmitter 1 channel. Function On-Off, dimmer color selection with tactile crown. CR2450 battery included for 3 years average life