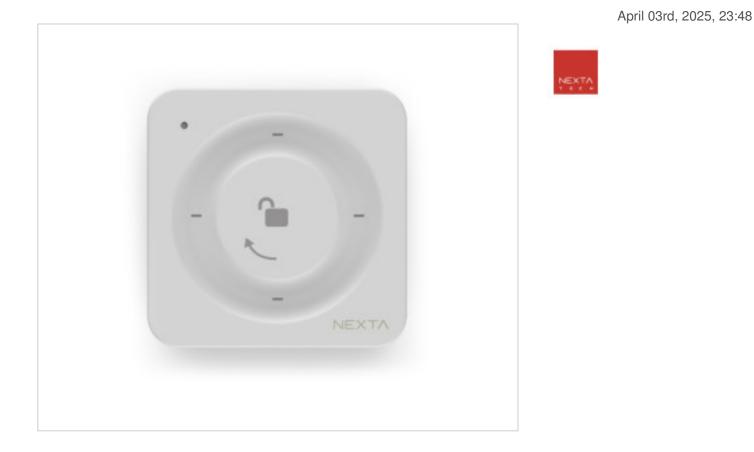

# Remote control TOUCH-LOCK4

## DESCRIPTION

Radio transmitter 4 buttons with configurable functions. Lock function to avoid accidental pulsations. CR2450 material included for 3-year half-life

# 15TOUCHLOCK4

**Remote control TOUCH-LOCK4** 

## NOTES

Radio transmitter 4 buttons with configurable functions. Lock function to avoid accidental pulsations. CR2450 material included for 3-year half-life