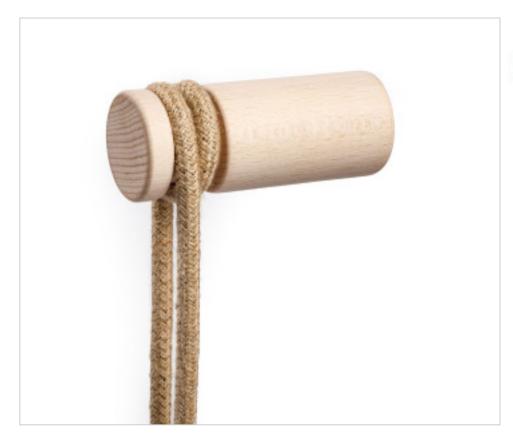

# Natural wood Role support for textile cable

April 05th, 2025, 07:18

### **DESCRIPTION**

Rolé, wooden wall mount cable tie for pendant lamp. Finish: Neutral. Includes screw and plug for fixing to the wall

## Natural wood Role support for textile cable

#### **NOTES**

Rolé kit, wooden cable grommets, wall fixing for pendant lamp. Finish: Neutral

#### **OTHER FEATURES**

High (mm): 100 Diameter (mm): 40

Colour: Natural