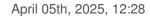

# Glass rosette 910/15 mm

## **DESCRIPTION**

Classical rosette 10 facets of transparent pressed glass with central hole for pinning with brass needle

#### **TECHNICAL SPECIFICATIONS**

Weight: 1 Grams Packging: Bag 1000 Units

**NOTES** 

Pressed glass

**OTHER FEATURES** 

Length (mm): 15 Colour: Transparent

**DOCUMENTS** 

Glass rosette 910/15 mm