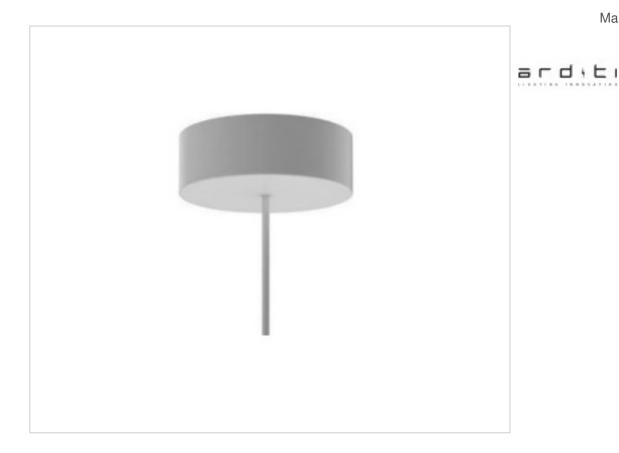

## Canopy RO/53 white

March 09th, 2025, 16:47

Continued on next page >>

ELECTRICAL EQUIPMENT > Pendants > Pendants E27 E27 Black Pendants and Accessories

AR4825302 - 042784

Canopy RO/53 white

| TECHNICAL SPECIFICATIONS                                                                           |                                                                   |
|----------------------------------------------------------------------------------------------------|-------------------------------------------------------------------|
| SYMBOLS                                                                                            |                                                                   |
|                                                                                                    |                                                                   |
|                                                                                                    |                                                                   |
| Weight: 54 Grams                                                                                   | Packging: Box 50 Units                                            |
| NOTES                                                                                              |                                                                   |
| Thermoplastic. It is used with H03VV-F 2x0.75mm ro and connection strip. For class II applications | und hose. Includes fixing bracket, DAF-1 nut, BC10M cable opening |
| OTHER FEATURES                                                                                     |                                                                   |
| High (mm): 35,5                                                                                    | Diameter (mm): 106                                                |
| Colour: White                                                                                      |                                                                   |
| DOCUMENTS                                                                                          |                                                                   |
| <mark>,⊱</mark> <u>Data Sheet</u>                                                                  |                                                                   |
|                                                                                                    |                                                                   |