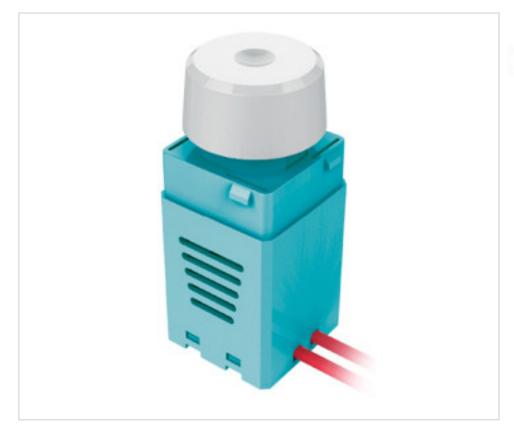

# Rotating Led dimmer with on / off button D350H 230V 2-350W

December 04th, 2024, 19:08

### **DESCRIPTION**

Trailing edge cut Led dimmer to incorporate. Rotary button to regulate and On / Off switch by pressing the button. For incandescent, halogen and dimmable Led bulbs. Protection against overload and temperature. Maximum intensity 1.5A. Allowable power of 2 to 350W. Regulation range 1-100%. Wired with 11cm cable UL1015 AWG20

### **NOTES**

Rotary button to regulate and On / Off with push. Power from 2 to 350W. Max 1.5A.

#### **OTHER FEATURES**

Length (mm): 53,3 Width (mm): 23 High (mm): 23 Colour: White

Voltage In (Vac): 220~240 Intensidad Out (A): 1.5 Frecuency (Hz): 50~60 Power (W): 2~350

Room Temperature (°C): 0~+40 Ingress Protection: IP20