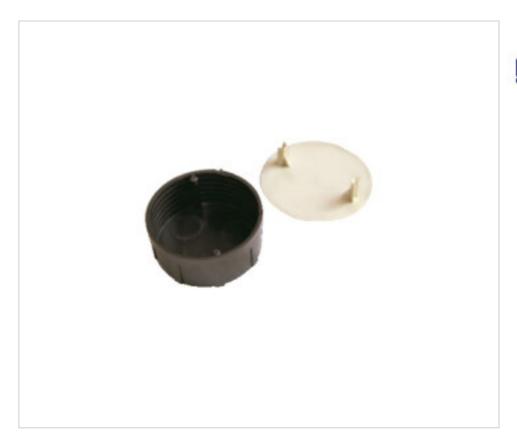

HALOTEC HARDWARE > Halotec Installation Material > Recessed conduit boxes JUNCTION BOX WITH PLASTIC CLAWS

# Round 80x40mm junction box cover with plastic claws

April 05th, 2025, 08:05

### **DESCRIPTION**

Junction box cover for replacement.

## Round 80x40mm junction box cover with plastic claws

### **TECHNICAL SPECIFICATIONS**

**CERTIFICADOS** 

Diameter (mm): 80

Weight: 11 Grams

### **OTHER FEATURES**

High (mm): 40