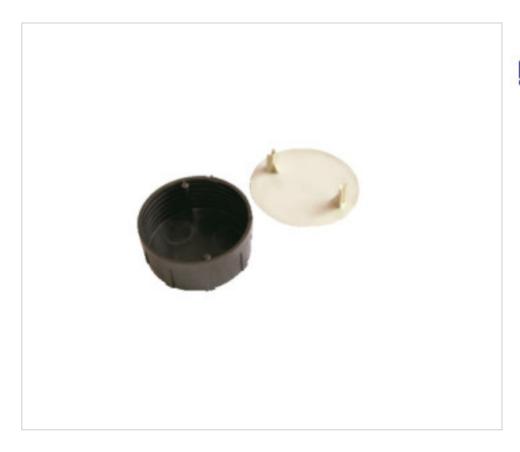

# Round 90x40mm junction box with plastic claws

April 05th, 2025, 07:34

## **DESCRIPTION**

Made of thermoplastic material free of halogens. To embed in non-combustible walls, ceilings or floors

## Round 90x40mm junction box with plastic claws

#### **NOTES**

Enclosures for electrical accessories, whose voltage does not exceed 1000Vac or 1500Vdc, intended for indoor use in fixed domestic or similar installations. Free of halogens

## **OTHER FEATURES**

High (mm): 40 Diameter (mm): 90