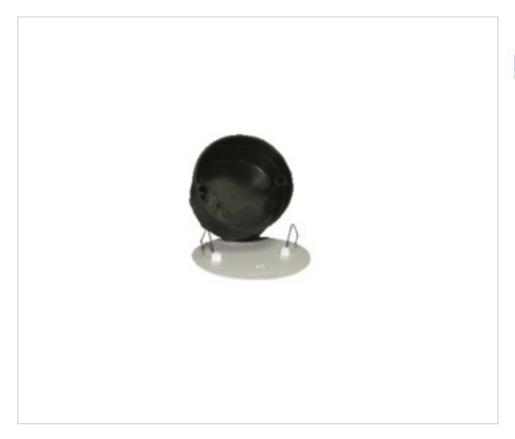

# Round junction box Cover with metal claws 80x40mm

April 04th, 2025, 14:13

### **DESCRIPTION**

Tapa de caja empalmes para reposicion.

## Round junction box Cover with metal claws 80x40mm

### **OTHER FEATURES**

High (mm): 40

Diameter (mm): 80