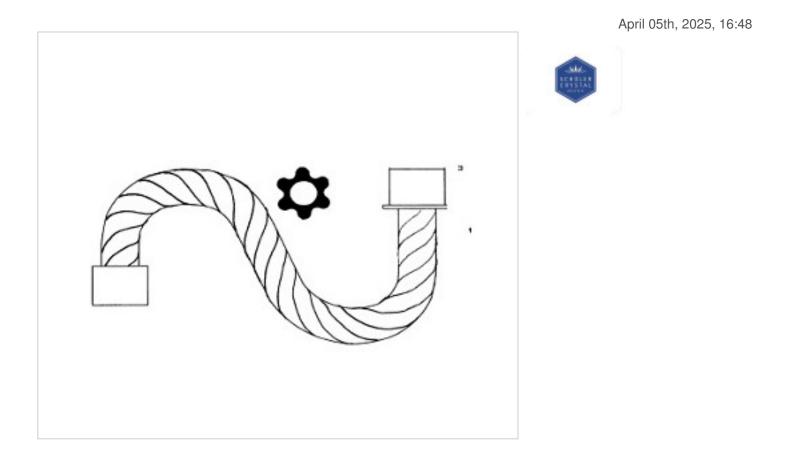

# Salomonic arm 9863 150x19mm (6") Gold cap

### Salomonic arm 9863 150x19mm (6") Gold cap

#### NOTES

With golden cup

#### **OTHER FEATURES**

Length (mm): 150 Colour: Transparent Diameter (mm): 19