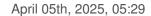

# Salomonic arm 9863 200x19mm (8") Chrome cap

#### **TECHNICAL SPECIFICATIONS**

Weight: 1 Grams Packging: Box 6 Units

**NOTES** 

With cap Chrome.

#### **OTHER FEATURES**

Length (mm): 200 Diameter (mm): 19

Colour: Transparent