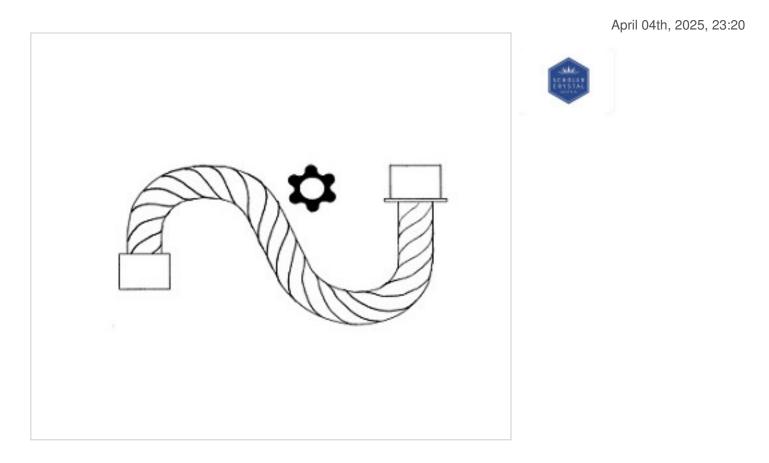

# Salomonic arm 9863/ 300x24mm (12") chrome cap

## E186331

Salomonic arm 9863/ 300x24mm (12") chrome cap

### **OTHER FEATURES**

Length (mm): 300 Colour: Transparent Diameter (mm): 24